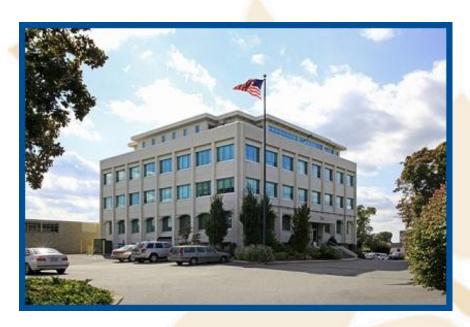

## For Lease

Professional office building Close proximity to major Long Island commuter corridors

## 131 Jericho Turnpike Long Island Office Park Jericho, NY 11753-1016 Eastern Nassau Submarket

For More Information:
Harvest Real Estate Services, Inc
Rosaleen Hance
<a href="mailto:rhance@harvestres.com">rhance@harvestres.com</a>
(516) 997-6100 x105

Property Type: Office Sub Type: -

Status: Existing
Renov: May 2002
Year Built: 1967
Stories: 5

Typical Floor: 6,300 SF
Building Size: 26,000 SF
Smallest Space: 404 SF
Largest Space: 2,438 SF
Total Space Avail: 5,684 SF

**Rent/SF/Yr:** \$26.00/SF + \$3.25/SF for tenant electric

Parking: Ratio of 4/1,000 SF Amenities: 24/7 Building Access

Space Notes: The building is located on the service road of LIE at Exit 40, and is approximately 1/4th mile from the Northern State and Wantagh State Parkways. It features a newly renovated lobby.