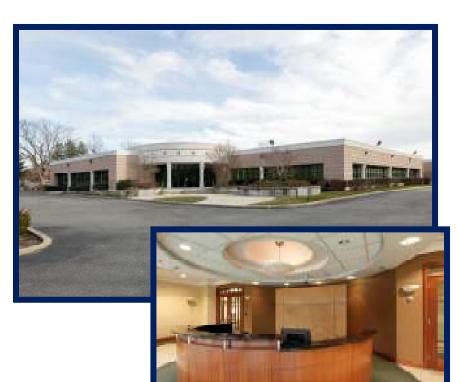

## Professional office building on quiet setting just off Route 110

MELVILLE LAW CENTER
225 Old Country Road
Melville, NY 11747-2712
Western Suffolk Submarket

For More Information:
Harvest Real Estate Services, Inc.
Rosaleen Hance
<a href="mailto:rhance@harvestres.com">rhance@harvestres.com</a>
(516) 997-6100 x105

## **Building Information:**

**Property Type:** Office

**Building:** Building II – North Wing

Year Built: 2000

**Stories:** One (with Lower Level)

**Typical Floor:** 17,618 SF **Building Size:** 20,000

Availability: To be determined

**Use**: Ideal for many companies featuring perimeter

windowed offices and open bullpen areas with Mailroom, pantry and separate LIEBERT cooling unit servicing IT/Server Room.

**Rent/SF:** \$24.00/SF

Amenities: Lower Level: Cafeteria, Fitness Center and