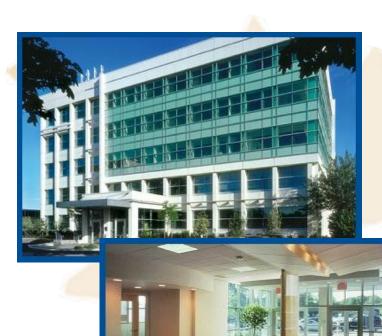

## For Lease

Professional office building Close proximity to major Long Island commuter corridors

125 Jericho Turnpike
Long Island Office Park
Jericho, NY 11753-1016
Eastern Nassau Submarket
Directly at exit 40 of L.I.Express

Typical Floor: 13,500 SF
Building Size: 75,000 SF
Smallest Space: 1,381 SF
Largest Space: 13,959 SF
Total Space Avail: 24,350 SF

SF Rent/SF/Yr: \$26.00/SF + \$3.25/SF for tenant electric Parking: Free Surface spaces are available; Ratio of 4/1,000 SF (271 parking stalls)